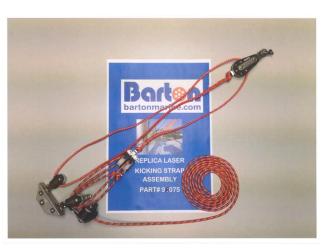

## **Laser Replica 15:1 Kicking Strap Assembly - 98075**

The Barton Laser Replica 15:1 Kicking Strap Assembly gives all the advantages of systems costing twice the price. 15:1 purchase is achieved through clever design of the base plate, fitted with the unique Barton swivelling triple cam block. It is simple to fit and easy to use.

## Contains:

Barton base plate, Spectro anodised aluminium with three fixing bolts

N10 930 Series 0 triple, swivel, cam block attached to base plate by shackle

N10 110 Series 0 single eye block attached to base by shackle

N10 211 Series 0 double block with becket N11 091 Series 1 single tang block with becket and curved kicker key for boom

1.2mx 4mm dyneema for primary red control line 3m x 4mm line for secondary red control line