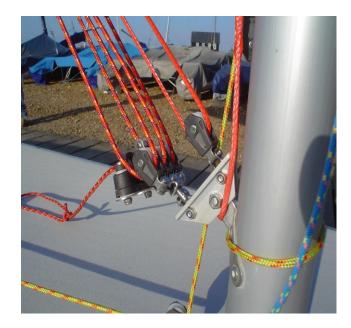

## **Laser Replica 15:1 Kicking Strap Assembly - 98075**

The Barton Laser Replica 15:1 Kicking Strap Assembly gives all the advantages of systems costing twice the price. 15:1 purchase is achieved through clever design of the base plate, fitted with the unique Barton swivelling triple cam block. It is simple to fit and easy to use.

## Contains:

Barton base plate, Spectro anodised aluminium with three fixing bolts

N10 930 Series 0 triple, swivel, cam block attached to base plate by shackle

N10 110 Series 0 single eye block attached to base by shackle

N10 211 Series 0 double block with becket N11 091 Series 1 single tang block with becket and curved kicker key for boom

1.2mx 4mm dyneema for primary red control line 3m x 4mm line for secondary red control line